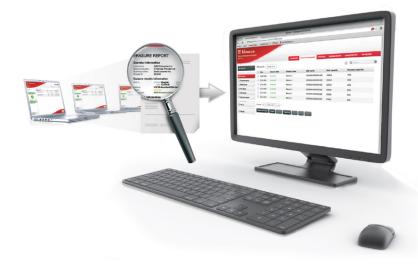

Comprehensive Reporting of Erasure Processes

- Management of all the reports for your completed erasures and their processes
- Complete verification of proper erasure of all data in accordance with internal and external policies, laws and regulations
- Reports can be saved as in CSV, PDF and XML format for further processing