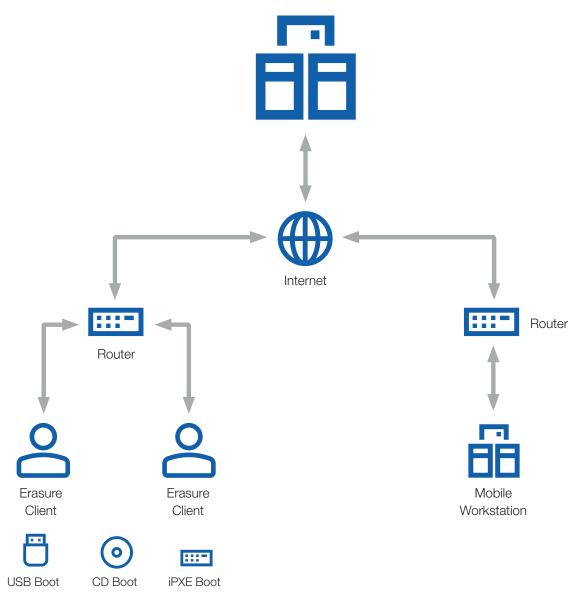

Hosted Erase enables the simple execution and centralised management of all your erasure processes including detailed reports under a common web interface.

Centrally Manage User Rights and Licences

- Centralised administration, control and allocation of user rights
- Administration and control of all used and available licences
- Purchased licences are available for immediate use